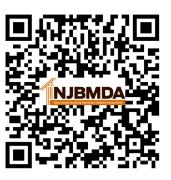

## Online Payment Method

- 1. Scan QR Code with your smartphone
- 2. Sign-in or create account
- 3. Search company
- 4. Select sponsorship level
- 5. Make credit card payment

OR VISIT WEBSITE FROM YOUR DESKTOP: <a href="https://bit.ly/3X52yOu">https://bit.ly/3X52yOu</a>

# SCAN QR CODE TO SPONSOR

For questions contact pmchale@nrla.org